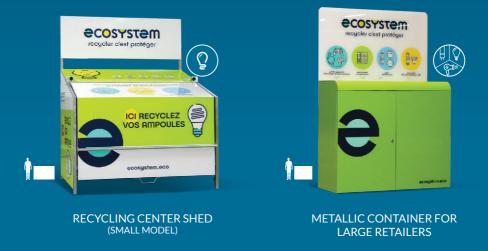

## RECYCLING STATIONS

« Terminal » for the treatment of collected recyclables. We offer you a customized solution in diverse materials like metal, wood or plastic.

Metallic container for large retailers

ALL OUR RANGE OF PRODUCTS ARE COPYRIGHTED

RECYCLING CENTER SHED (LARGE MODEL)

**RECYCLING STATION EXAMPLES** We are a complete service provider, offering expert advice and know-how in all environmental and safety domains.