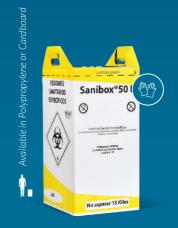

#### HEALTH CARE WASTE

According to ADR regulations, Cartospé has created the Sanibox range of UN approved cardboard boxes for transport and disposal of clinical 3291 hazardous and infectious waste for hospitals, laboratories, and other healthcare professionals.

#### CLINICAL/ANATOMICAL/CYCTOTOXI-CAL/COVID WASTE

**PET COFFIN** 

PHARMACEUTIAL WASTE

**HEALTH-CARE WASTE EXAMPLES** Medical and anatomical waste (needles, blood, body parts...) • Pharmaceutical waste (expired medicines) • Veterinary waste (pet coffins) • Delivered flat with plastic inner liner