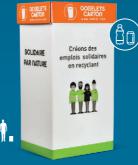

Paper

ALL OUR RANGE OF PRODUCTS ARE COPYRIGHTED

ORGANIC WASTE

OTHER WASTE : CUPS/CANS/ TONERS/BOTTLES...

FIRE EXTINGUISHERS, AEROSOLS

**CORPORATE OFFICES EXAMPLES** Compact bins for paper collection, easily stored under (or on) individual desks • Multi-object sorting bins (5 flows) which also can be used for collective solidary efforts (toys, bottle caps, etc). • Recycling bins for aerosols, oil filtres, fire extinguishers, and other complex containers and recepticles