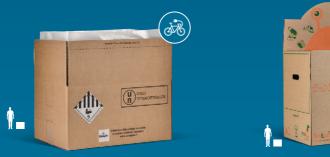

#### HEALTH CARE WASTE

According to ADR regulations, Cartospé has created the Sanibox range of UN approved cardboard boxes for transport and disposal of clinical 3291 hazardous and infectious waste for hospitals, laboratories, and other healthcare professionals.

#### CLINICAL/ANATOMICAL/CYCTOTOXI-CAL/COVID WASTE

**PET COFFIN** 

PHARMACEUTIAL WASTE

**HEALTH-CARE WASTE EXAMPLES** Medical and anatomical waste (needles, blood, body parts...) • Pharmaceutical waste (expired medicines) • Veterinary waste (pet coffins) • Delivered flat with plastic inner liner