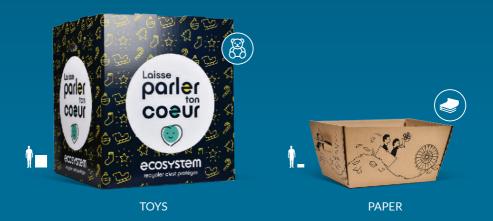

Paper

ALL OUR RANGE OF PRODUCTS ARE COPYRIGHTED

ORGANIC WASTE

OTHER WASTE : CUPS/CANS/ TONERS/BOTTLES...

FIRE EXTINGUISHERS, AEROSOLS

**CORPORATE OFFICES EXAMPLES** Compact bins for paper collection, easily stored under (or on) individual desks • Multi-object sorting bins (5 flows) which also can be used for collective solidary efforts (toys, bottle caps, etc). • Recycling bins for aerosols, oil filtres, fire extinguishers, and other complex containers and recepticles