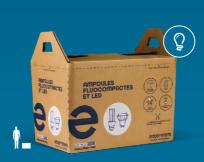

#### CLINICAL/ANATOMICAL/CYCTOTOXI-CAL/COVID WASTE

**PET COFFIN** 

PHARMACEUTIAL WASTE

**HEALTH-CARE WASTE EXAMPLES** Medical and anatomical waste (needles, blood, body parts...) • Pharmaceutical waste (expired medicines) • Veterinary waste (pet coffins) • Delivered flat with plastic inner liner