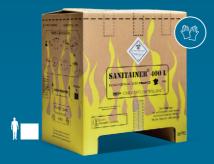

#### HEALTH CARE WASTE

According to ADR regulations, Cartospé has created the Sanibox range of UN approved cardboard boxes for transport and disposal of clinical 3291 hazardous and infectious waste for hospitals, laboratories, and other healthcare professionals.

#### CLINICAL/ANATOMICAL/CYCTOTOXI-CAL/COVID WASTE

**PET COFFIN** 

PHARMACEUTIAL WASTE

**HEALTH-CARE WASTE EXAMPLES** Medical and anatomical waste (needles, blood, body parts...) • Pharmaceutical waste (expired medicines) • Veterinary waste (pet coffins) • Delivered flat with plastic inner liner