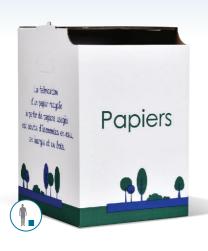

Paper

ALL OUR RANGE OF PRODUCTS ARE COPYRIGHTED

ORGANIC WASTE

OTHER WASTE : CUPS/CANS/ TONERS/BOTTLES...

FIRE EXTINGUISHERS, AEROSOLS

**CORPORATE OFFICES EXAMPLES** Compact bins for paper collection, easily stored under (or on) individual desks • Multi-object sorting bins (5 flows) which also can be used for collective solidary efforts (toys, bottle caps, etc). • Recycling bins for aerosols, oil filtres, fire extinguishers, and other complex containers and recepticles