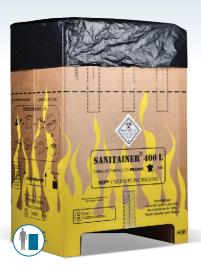

#### HEALTH CARE WASTE

According to ADR regulations, Cartospé has created the Sanibox range of UN approved cardboard boxes for transport and disposal of clinical 3291 hazardous and infectious waste for hospitals, laboratories, and other healthcare professionals.

#### CLINICAL/ANATOMICAL/CYCTOTOXI-CAL/COVID WASTE

**PET COFFIN** 

PHARMACEUTIAL WASTE

**HEALTH-CARE WASTE EXAMPLES** Medical and anatomical waste (needles, blood, body parts...) • Pharmaceutical waste (expired medicines) • Veterinary waste (pet coffins) • Delivered flat with plastic inner liner