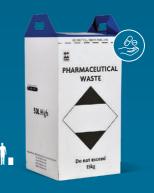

#### CLINICAL/ANATOMICAL/CYCTOTOXI-CAL/COVID WASTE

**PET COFFIN** 

PHARMACEUTIAL WASTE

**HEALTH-CARE WASTE EXAMPLES** Medical and anatomical waste (needles, blood, body parts...) • Pharmaceutical waste (expired medicines) • Veterinary waste (pet coffins) • Delivered flat with plastic inner liner