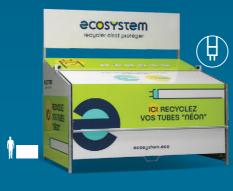

## RECYCLING STATIONS

« Terminal » for the treatment of collected recyclables. We offer you a customized solution in diverse materials like metal, wood or plastic.

Metallic container for large retailers

ALL OUR RANGE OF PRODUCTS ARE COPYRIGHTED

RECYCLING CENTER SHED (LARGE MODEL)

**RECYCLING STATION EXAMPLES** We are a complete service provider, offering expert advice and know-how in all environmental and safety domains.