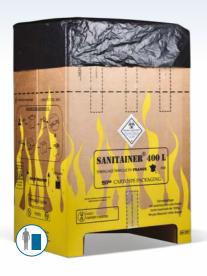

#### HEALTH CARE WASTE

According to ADR regulations, Cartospé has created the Sanibox range of UN approved cardboard boxes for transport and disposal of clinical 3291 hazardous and infectious waste for hospitals, laboratories, and other healthcare professionals.

ALL OUR RANGE OF PRODUCTS ARE COPYRIGHTED

**CLINICAL WASTE** 

CLINICAL/ANATOMICAL/CYCTOTOXI-CAL/COVID WASTE

PET COFFIN

PHARMACEUTIAL WASTE