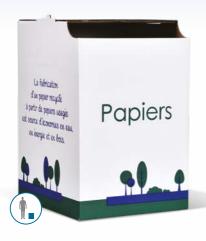

# CORPORATE OFFICES

Because Cartospé is dedicated to a global strategy of waste management at all levels, we have created a selection of useful sorting bins for offices, corporate facilities and industrial sites.

Paper

ALL OUR RANGE OF PRODUCTS ARE COPYRIGHTED

**ORGANIC WASTE** 

OTHER WASTE: CUPS/CANS/ TONERS/BOTTLES...

FIRE EXTINGUISHERS, AEROSOLS

**PAPER** 

**CORPORATE OFFICES EXAMPLES** Compact bins for paper collection, easily stored under (or on) individual desks • Multi-object sorting bins (5 flows) which also can be used for collective solidary efforts (toys, bottle caps, etc). • Recycling bins for aerosols, oil filtres, fire extinguishers, and other complex containers and recepticles