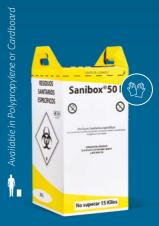

#### HEALTH CARE WASTE

According to ADR regulations, Cartospé has created the Sanibox range of UN approved cardboard boxes for transport and disposal of clinical 3291 hazardous and infectious waste for hospitals, laboratories, and other healthcare professionals.

ALL OUR RANGE OF PRODUCTS ARE COPYRIGHTED

**CLINICAL WASTE** 

CLINICAL/ANATOMICAL/CYCTOTOXI-CAL/COVID WASTE

PET COFFIN

PHARMACEUTIAL WASTE