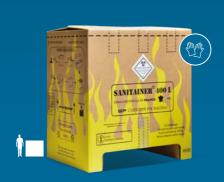

#### HEALTH CARE WASTE

According to ADR regulations, Cartospé has created the Sanibox range of UN approved cardboard boxes for transport and disposal of clinical 3291 hazardous and infectious waste for hospitals, laboratories, and other healthcare professionals.

ALL OUR RANGE OF PRODUCTS ARE COPYRIGHTED

**CLINICAL WASTE** 

CLINICAL/ANATOMICAL/CYCTOTOXI-CAL/COVID WASTE

PET COFFIN

PHARMACEUTIAL WASTE